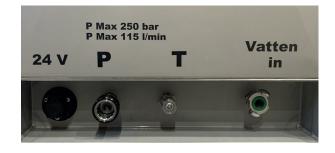

## **Technical Data**

Hydraulic pump: max 250 bar, 115 l/min

Water pressure: 460 bar

Water flow: 50 litres/minute

Hose reel for pipe 100 metres hose, with

flushing:

1/2 inch spray nozzle Hose reel with 20 metres hose with gun washing gun: 460 bar water pressure

Internal LED light: 24 V