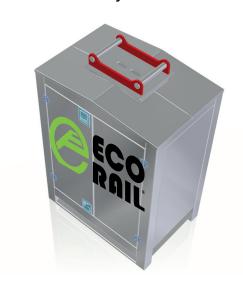

## **Hydraulic** Flushing Cabinet

(PPL460)

Internal LED lights make this product flexible for use, day or night. With your own logo welded into the metal, this lockable stainless steel cabinet is

Please contact us to discuss flexible options for your use.

## **Main Features**

- · Lockable stainless steel cabinet
- Hydraulic high pressure water pump and gun
- Remote control
- Internal LED light
- Forklift holes
- S45 attachments (optional)
- · Your logo welded in cabinet