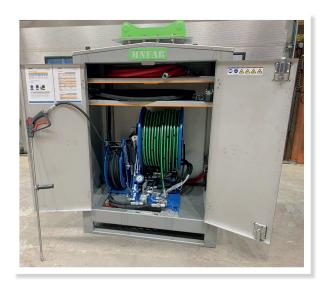

## **Main Features**

- · Lockable stainless steel cabinet
- Hydraulic high pressure water pump and gun
- Remote control
- Internal LED light
- Forklift holes
- S45 attachments (optional)
- · Your logo welded in cabinet

## **Technical Data**

Hydraulic pump: max 250 bar, 115 l/min

Water pressure: 460 bar

Water flow: 50 litres/minute

Hose reel for pipe 100 metres hose, with

flushing:

1/2 inch spray nozzle Hose reel with 20 metres hose with gun washing gun: 460 bar water pressure