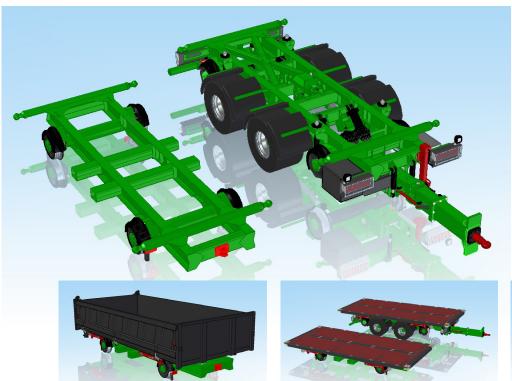

## Rail Trailer Chassis (RTC)

Make flexible use of the different attachments in your fleet. Our Rail Trailer Chassis is adapted for narrow gauge, with easy fork lifting on/off tracks. As shown in pictures, it can be fitted with the same attachments as our Multi Purpose Chassis (MPC). Gloss coated surface enables easy cleaning and maintenance.

## **Main Features**

- Eco Rail rail axles with powerful rail wheel brakes
- · Choose hydraulic or air brake system
- Rail Wheels: 450 mm UIC profile
- Fork pockets for easy lifting on and off tracks
- Quick change of attachments
- High load capacity
- Power pack: P-Light