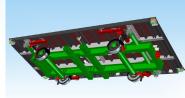

## Rail Trailer Chassis (RTC)

Make flexible use of the different attachments in your fleet. Our Rail Trailer Chassis is adapted for narrow gauge, with easy fork lifting on/off tracks. As shown in pictures, it can be fitted with the same attachments as our Multi Purpose Chassis (MPC). Gloss coated surface enables easy cleaning and maintenance.

## **Rail Trailer Chassis Dimensions**

 Length:
 6 000 mm / 236 in

 Width:
 2 100 mm / 83 in

 Height:
 500 mm / 20 in

qValify ISO 14001 qValify ISO 45001 qValify ISO 9001

C ECO RAIL