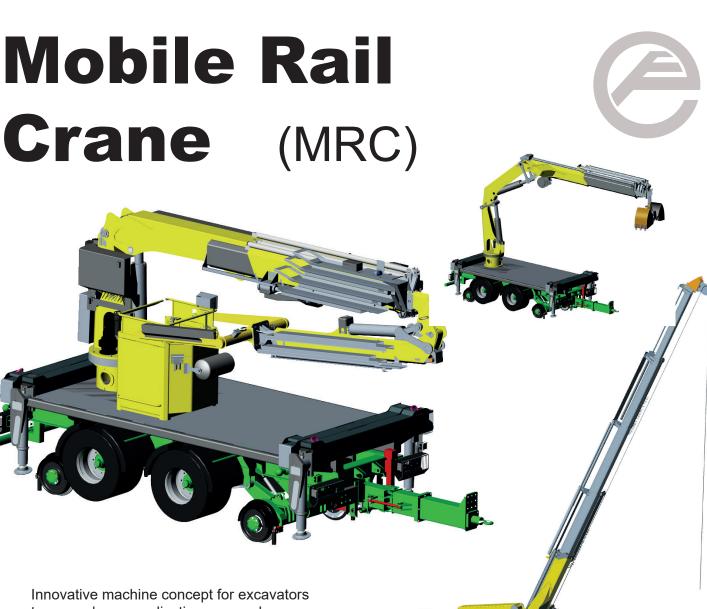

Innovative machine concept for excavators to expand your application range when handling building material, accessing platforms, inspecting bridges, etc.

A productive and profitable accessory to our multipurpose chassis (MPC) and rail trailer chassis (RTC). A strong player in any job environment where time, cost and results matter.

## **Main Features**

- · Maximum working and operational safety
- Built in Height, Slew and Load limitation system (RCI)
- Numerous attachments available
- · Folding legs for parking
- Good lifting range\*

## **Mobile Rail Crane Data**

 Length:
 5 100 mm / 200 in

 Width:
 2 400 mm / 96 in

 Height:
 \*3 000 mm / 118 in

 Weight:
 10 000 kg / 22 000 lb