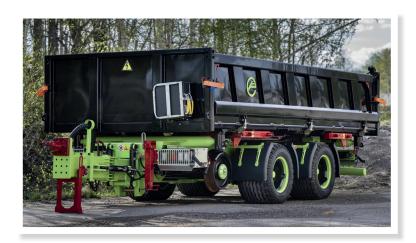

## Dumper Bucket Sidomatic (DBS)

Globally accepted industry standard design and high-strength steel creates a durable dumper bucket ready for any situation. Hydraulic gates on three sides, and top hung pivoted spreader gates, makes it flexible and easy to use.

## **Main Features**

- Hydraulic lower gates on three sides
- Accessory to MPC and RTC
- Top hung pivoted spreader gates
- · Underbody mounted tipping cylinder socket
- Vibrator
- · Ball connector sockets
- Base plate and side plates in Hardox 450, 8 and 6 mm
- · Folding legs for easy lift on/off and parking