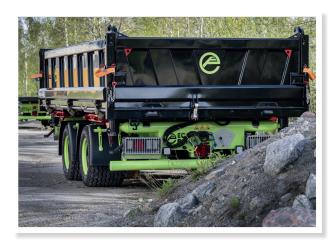

## Dumper Bucket Sidomatic (DBS)

Globally accepted industry standard design and high-strength steel creates a durable dumper bucket ready for any situation. Hydraulic gates on three sides, and top hung pivoted spreader gates, makes it flexible and easy to use.

## **Main Features**

- Hydraulic lower gates on three sides
- Accessory to MPC and RTC
- Top hung pivoted spreader gates
- · Underbody mounted tipping cylinder socket
- Vibrator
- · Ball connector sockets
- Base plate and side plates in Hardox 450, 8 and 6 mm
- · Folding legs for easy lift on/off and parking