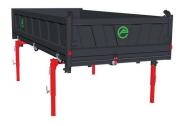

## **Main Features**

- Hydraulic lower gates on three sides
- Accessory to MPC and RTC
- Top hung pivoted spreader gates
- · Underbody mounted tipping cylinder socket
- Vibrator
- · Ball connector sockets
- Base plate and side plates in Hardox 450, 8 and 6 mm
- · Folding legs for easy lift on/off and parking

## **Dumper Bucket Data**

Weight: 2 870 kg / 6300 lb

Measures: Outside: Inside:

Length:5 200 mm/205 in5 075 mm/200 inWidth:2 450 mm/96 in2 250 mm/89 inHeight:1 075 mm/42 in800 mm/32 in