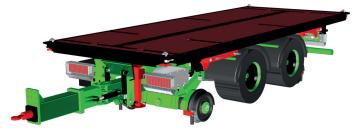

## Flatbed (FB)

Innovative flatbed for versatile use with Eco Rail accessories or for transport. Flexible platform with several smart load securing possibilities that fold in automatically, makes it easy to transport different types of equipment or standard 20-foot containers.

## **Main Features**

- Several clamping possibilities
- Briab hooks
- Sockets for bunks
- Container connectors
- Plywood floor 25 mm
- Folding legs for easy lift on/off and parking

## **Flatbed Data**

Length: Width: Height: Weight: 6 000 mm / 236 in 2 480 mm / 98 in 250 mm / 10 in 1 600 kg / 3 527 lb

Sundsbergsvägen 8, 82640 Söderhamn, Sweden Phone: +46 (0)270 735 00, www.ecorail.se