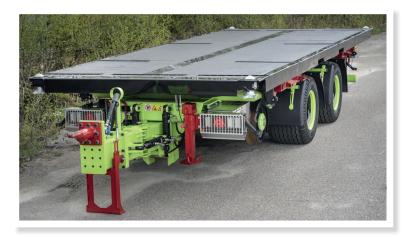

## Flatbed (FB)

Innovative flatbed for versatile use with Eco Rail accessories or for transport. Flexible platform with several smart load securing possibilities that fold in automatically, makes it easy to transport different types of equipment or standard 20-foot containers.

## **Main Features**

- Several clamping possibilities
- Briab hooks
- Sockets for bunks
- Container connectors
- Plywood floor 25 mm
- Folding legs for easy lift on/off and parking

## **Flatbed Data**

Length: Width: Height: Weight: 6 000 mm / 236 in 2 480 mm / 98 in 250 mm / 10 in 1 600 kg / 3 527 lb

Sundsbergsvägen 8, 82640 Söderhamn, Sweden Phone: +46 (0)270 735 00, www.ecorail.se