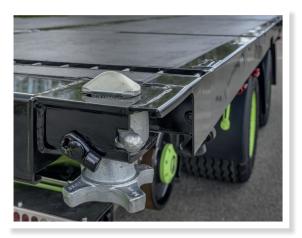

## **Main Features**

- Several clamping possibilities
- Briab hooks
- Sockets for bunks
- Container connectors
- Plywood floor 25 mm
- Folding legs for easy lift on/off and parking