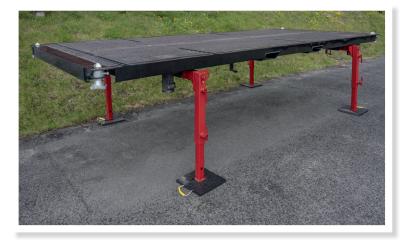

## **Main Features**

- Several clamping possibilities
- Briab hooks
- Sockets for bunks
- Container connectors
- Plywood floor 25 mm
- Folding legs for easy lift on/off and parking

## **Flatbed Data**

Length: Width: Height: Weight: 6 000 mm / 236 in 2 480 mm / 98 in 250 mm / 10 in 1 600 kg / 3 527 lb

Sundsbergsvägen 8, 82640 Söderhamn, Sweden Phone: +46 (0)270 735 00, www.ecorail.se